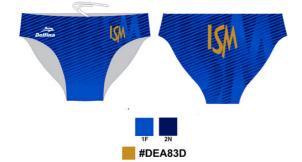

- ISM crested full-zip sports sweatshirt (navy/royal blue)
- ISM sports jogging bottoms (navy/royal blue)
- ISM crested sports quick-dry polo (navy/royal blue)
- ISM sports short (navy/royal blue)
- ISM swimsuit / swim briefs & silicon swim cap (**Primary only**) (\*See page 3)

## \*ISM Swimwear for Primary Years

**Delfina** is a European team sports swimwear & performance apparel company that is owned and run by a dynamic team of aquatic professionals who have all competed internationally and who know quality swimwear inside out. The team brings the highest professional standards with quality, design and performance as the hallmarks of the company.

#### Swimming Team Briefs

- Ideal for training / racing
- Secure & comfortable
- Shape retention
- Polyester/PBT & material technology