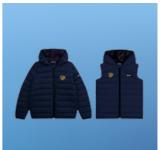

## **Girls Uniform**

- ISM (white) short/long-sleeve girls polo (organic jersey cotton, peter pan collar, puff sleeve)
- ISM cotton unisex cardigan (navy, royal blue stripe)
- ISM cotton unisex v-neck jumper (navy, royal blue stripe)
- ISM girls trousers (navy)(slim fit & regular fit)
- ISM cotton summer dress (navy)
- ISM pinafore dress (navy)
- ISM skort (navy)
- ISM winter jacket from Aigle
- ISM sleeveless jacket from Aigle
- White or navy tights
- White or navy socks

## **Boys Uniform**

- ISM (white) short/long-sleeve unisex polo (organic jersey cotton, unisex collar, normal sleeve)
- ISM cotton cardigan (navy, royal blue stripe)
- ISM cotton v-neck jumper (navy, royal blue stripe)
- ISM boys chino trousers (navy)(slim fit & regular fit)
- ISM winter jacket from Aigle
- ISM sleeveless jacket from Aigle
- White or navy socks