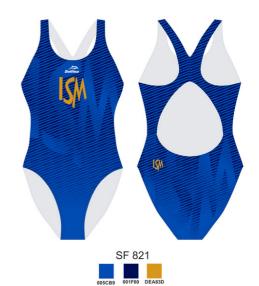

- ISM crested full-zip sports sweatshirt (navy/royal blue)
- ISM sports jogging bottoms (navy/royal blue)
- ISM crested sports quick-dry polo (navy/royal blue)
- ISM sports short (navy/royal blue)
- ISM swimsuit / swim briefs & silicon swim cap (**Primary only**) (\*See page 3)

## \*ISM Swimwear for Primary Years

**Delfina** is a European team sports swimwear & performance apparel company that is owned and run by a dynamic team of aquatic professionals who have all competed internationally and who know quality swimwear inside out. The team brings the highest professional standards with quality, design and performance as the hallmarks of the company.

#### Xback Swimsuit

- Thick straps & conservative cut
- Ideal for training / racing
- Secure & comfortable
- Shape retention
- Polyester/PBT & material technology