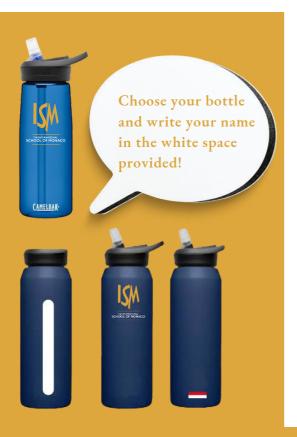

## Accessories

- ISM cap (navy blue)
- ISM Camelbak Tritan and/or stainless steel water bottle
- Scarf, hat (navy blue)
- Hair accessories that compliment the school colours
- Clothing / object labels (optional)

## CamelBak Water Bottles