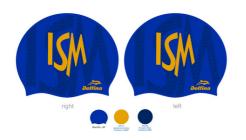

- ISM crested full-zip sports sweatshirt (navy/royal blue)
- ISM sports jogging bottoms (navy/royal blue)
- ISM crested sports quick-dry polo (navy/royal blue)
- ISM sports short (navy/royal blue)
- ISM swimsuit / swim briefs & silicon swim cap (**Primary only**) (\*See page 3)

## \*ISM Swimwear for Primary Years

**Delfina** is a European team sports swimwear & performance apparel company that is owned and run by a dynamic team of aquatic professionals who have all competed internationally and who know quality swimwear inside out. The team brings the highest professional standards with quality, design and performance as the hallmarks of the company.

#### Swimming Cap

- Made from superior quality latex
- Easy to put on & slip off, does not pull hair
- Soft texture, excellent stretch, pliability & durability.