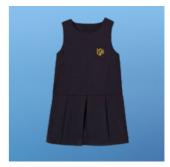

## **Girls Uniform**

- ISM (white) short/long-sleeve girls polo (organic jersey cotton, peter pan collar, puff sleeve)
- ISM cotton unisex cardigan (navy, royal blue stripe)
- ISM cotton unisex v-neck jumper (navy, royal blue stripe)
- ISM girls trousers (navy)(slim fit & regular fit)
- ISM cotton summer dress (navy)
- ISM pinafore dress (navy)
- ISM skort (navy)
- ISM winter jacket from Aigle
- ISM sleeveless jacket from Aigle
- White or navy tights
- White or navy socks