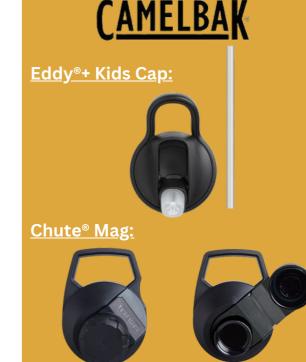

#### Straw cap or chute cap?

- Eddy®+ Kids Cap: No tipping just flip, bite, and sip. The cap is spill-proof when open, leak-proof when closed. Recommended for ages 3+.
- **Chute**<sup>®</sup> **Mag:** Twist, stow, drink delivers high flow without the mess.

This universal cap features a magnetic top that stows securely out of the way when open and is leak-proof when closed.

Easy to clean - all parts are top rack dishwasher safe

BPA, BPS and BPF free