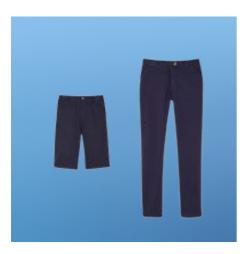

## **Girls Uniform**

- ISM (white) short/long-sleeve girls polo (organic jersey cotton, peter pan collar, puff sleeve)
- ISM cotton unisex cardigan (navy, royal blue stripe)
- ISM cotton unisex v-neck jumper (navy, royal blue stripe)
- ISM girls trousers (navy)(slim fit & regular fit)
- ISM cotton summer dress (navy)
- ISM pinafore dress (navy)
- ISM skort (navy)
- ISM winter jacket from Aigle
- ISM sleeveless jacket from Aigle
- White or navy tights
- White or navy socks

## **Boys Uniform**

- ISM (white) short/long-sleeve unisex polo (organic jersey cotton, unisex collar, normal sleeve)
- ISM cotton cardigan (navy, royal blue stripe)
- ISM cotton v-neck jumper (navy, royal blue stripe)
- ISM boys chino trousers (navy)(slim fit & regular fit)
- ISM winter jacket from Aigle
- ISM sleeveless jacket from Aigle
- White or navy socks

## **Girls and Boys Uniform**

- ISM (white) unisex long/short sleeve unisex polo (organic jersey cotton, unisex collar, normal sleeve)
- ISM cotton unisex cardigan (navy, royal blue stripe)
- **ISM** cotton unisex v-neck jumper (navy, royal blue stripe)
- ISM girls trousers (navy)(slim fit & regular fit)
- ISM boys chino trousers (navy)(slim fit & regular fit)
- ISM boys chino shorts (navy)
- ISM skort (navy)
- ISM winter jacket (navy)
- White or navy tights
- White or navy socks

## **Girls and Boys Uniform**

- White shirt (optional, available at L'École du Chat-Malo)
- ISM cotton unisex cardigan (navy, royal blue stripe)
- **ISM** cotton unisex v-neck jumper (navy, royal blue stripe)
- ISM girls trousers (navy)(slim fit & regular fit)
- ISM boys chino trousers (beige)(slim fit & regular fit)
- ISM boys chino shorts (beige)
- ISM skort (navy)
- ISM blazer (navy) (ISM pin offered)
- White or navy tights
- White or navy socks