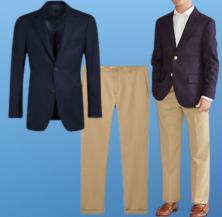

## SECONDARY: YEARS 12 & 13

Casual business attire is introduced in the IB Years (12 and 13).

## **Girls and Boys Uniform**

- White shirt (optional, available at L'École du Chat-Malo)
- ISM cotton unisex cardigan (navy, royal blue stripe)
- **ISM** cotton unisex v-neck jumper (navy, royal blue stripe)
- ISM girls trousers (navy)(slim fit & regular fit)
- ISM boys chino trousers (beige)(slim fit & regular fit)
- ISM boys chino shorts (beige)
- ISM skort (navy)
- ISM blazer (navy) (ISM pin offered)
- White or navy tights
- White or navy socks