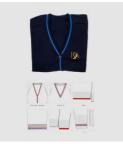

## **Girls Uniform**

- ISM (white) short/long-sleeve girls polo (organic jersey cotton, peter pan collar, puff sleeve)
- ISM cotton unisex cardigan (navy, royal blue stripe)
- ISM cotton unisex v-neck jumper (navy, royal blue stripe)
- ISM girls trousers (navy)(slim fit & regular fit)
- ISM cotton summer dress (navy)
- ISM pinafore dress (navy)
- ISM skort (navy)
- ISM winter jacket from Aigle
- ISM sleeveless jacket from Aigle
- White or navy tights
- White or navy socks

## **Boys Uniform**

- ISM (white) short/long-sleeve unisex polo (organic jersey cotton, unisex collar, normal sleeve)
- ISM cotton cardigan (navy, royal blue stripe)
- ISM cotton v-neck jumper (navy, royal blue stripe)
- ISM boys chino trousers (navy)(slim fit & regular fit)
- ISM winter jacket from Aigle
- ISM sleeveless jacket from Aigle
- White or navy socks