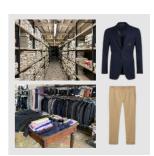

## SECONDARY: YEARS 12 & 13

Casual business attire is introduced in the IB Years (12 and 13).

## **Girls and Boys Uniform**

- White shirt (optional, available at L'École du Chat-Malo)
- ISM cotton unisex cardigan (navy, royal blue stripe)
- **ISM** cotton unisex v-neck jumper (navy, royal blue stripe)
- ISM girls trousers (navy)(slim fit & regular fit)
- ISM boys chino trousers (beige)(slim fit & regular fit)
- ISM boys chino shorts (beige)
- ISM skort (navy)
- ISM blazer (navy) (ISM pin offered)
- White or navy tights
- White or navy socks