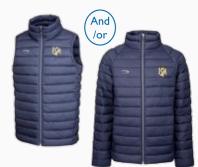

### **OBLIGATORY ITEMS TO BE WORN (TO BUY FROM SCHOOLBLAZER):**

## schoolblazer

Schoolblazer polos, jumpers/cardigans and jackets are now obligatory items of the school uniform.
You can order them from: www.schoolblazer.com