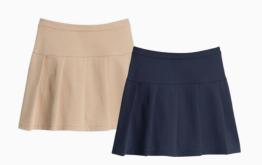

#### **ADDITIONAL ITEMS TO BUY ANYWHERE:**

Bottom dress code: smart navy blue or beige skirts of a respectable length, shorts, skorts and trousers.
Shoes should be closed-toe, comfortable and dark in colour. Plain white or dark-coloured trainers are also acceptable.