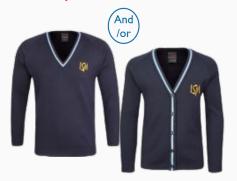

### **OBLIGATORY ITEMS TO BE WORN (TO BUY FROM SCHOOLBLAZER):**

## schoolblazer

Schoolblazer polos, jumpers/cardigans and jackets are now obligatory items of the school uniform.
You can order them from: www.schoolblazer.com