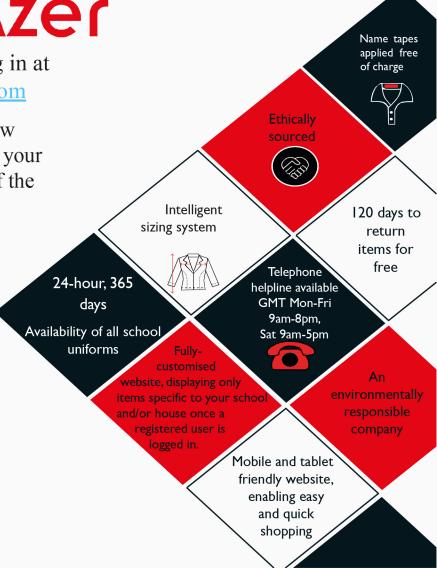

# schoolblazer

Simply register and log in at

www.schoolblazer.com

Why not order early and relax this summer, knowing that we have now extended our returns period to 120 days, meaning that you can return your items for free if you find that something you've ordered at the start of the summer holidays doesn't fit at the end of the summer holidays!

Enjoy our simple, easy-to-navigate website for straightforward shopping.

Call: +44 333 7000 703
<a href="https://www.schoolblazer.com">www.schoolblazer.com</a>
customerservices@schoolblazer.com

#### **BREXIT UPDATE**

- •We're absorbing any tax and duty\* on your behalf – the price you see on the website is what you pay
- •Shipping for all orders is €15
- A returns service will be offered by our partner courier