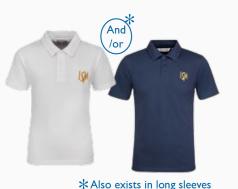

### **OBLIGATORY ITEMS TO BE WORN (TO BUY FROM SCHOOLBLAZER):**

## schoolblazer

Schoolblazer polos, jumpers/cardigans and jackets are now obligatory items of the school uniform.
You can order them from: www.schoolblazer.com