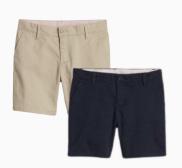

#### **ADDITIONAL ITEMS TO BUY ANYWHERE:**

Bottom dress code: smart navy blue or beige skirts of a respectable length, shorts, skorts and trousers.
Shoes should be closed-toe, comfortable and dark in colour. Plain white or dark-coloured trainers are also acceptable.