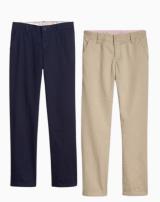

#### **ADDITIONAL ITEMS TO BUY ANYWHERE:**

Bottom dress code: smart navy blue or beige skirts of a respectable length, shorts, skorts and trousers.
Shoes should be closed-toe, comfortable and dark in colour. Plain white or dark-coloured trainers are also acceptable.